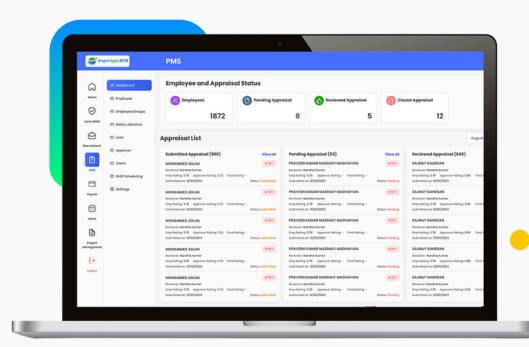

#### **Managing Appraisals**

**Streamline Evaluations for Growth** - Simplify the appraisal process with smart tools for setting up review cycles, collecting feedback, and supporting 360-degree evaluations. Enable self-assessments, peer reviews, and manager feedback to create a balanced view of performance. Personalized development plans ensure evaluations lead to real growth, not just ratings.

## **Appraisal & Assignment Reports**

**Get Insights with Data-Driven Reporting -** Make smarter HR and leadership decisions with clear, customizable reports. Track appraisal outcomes, KRA completion rates, and individual achievements. Identify top performers, spot development needs, and drive strategic talent decisions with confidence.